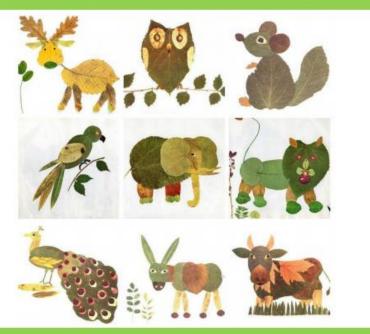

# Autumn leaves craft competition

Create **your own leaf masterpiece** to be in with a chance **to win a prize. The class** that returns the most entries **will win £50 to spend on classroom** 

Take **a picture** of your creation with your name and class or it and send it **by email** to <u>ptfarackenford@gmail.com</u> before the 7<sup>th</sup> November 2020, good luck!