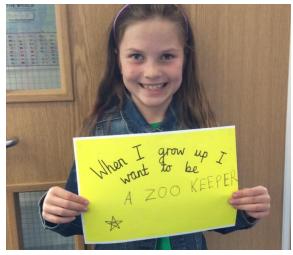

## Shiny Bright Star Day

All the children came to school dressed as what they aspire to be when they grow up . They all made an amazing effort with their costumes.