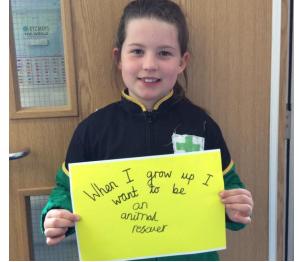

## Shiny Bright Star Day

All the children came to school dressed as what they aspire to be when they grow up . They all made an amazing effort with their costumes.